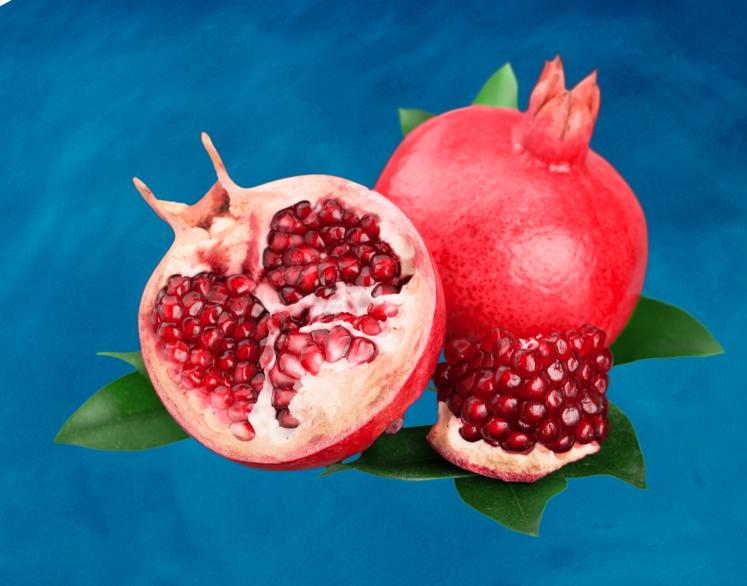

**Pomegranate** 

#### **Exterior Appearance**

Pomegranates are round to slightly hexagonal fruits with a diameter similar to that of an apple. The shape is often slightly irregular

#### **Flavor Profile**

Pomegranates have a unique flavor characterized by a balance of sweetness and tartness.

#### **Nutrient Content**

Pomegranates are rich in nutrients, including vitamin C, potassium, and fiber. They are also packed with antioxidants, such as punicalagins