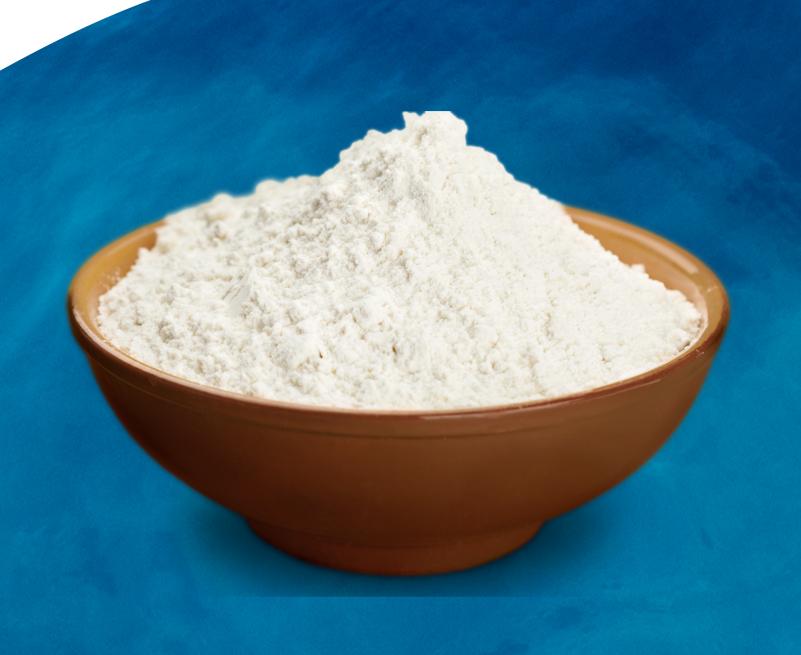

#### **Flour**

#### Grains

Flour is commonly produced from grains such as wheat, barley, rye, oats, and corn.

#### Non-grain Flours

Other sources include non-grain flours like rice flour, almond flour, coconut flour, and chickpea flour, catering to specific dietary needs or preferences.

#### **Milling Process**

Flour is produced through a milling process where the chosen grains or seeds are ground into a fine powder. The process may involve removing the outer husk or bran, leaving the endosperm as the primary component.