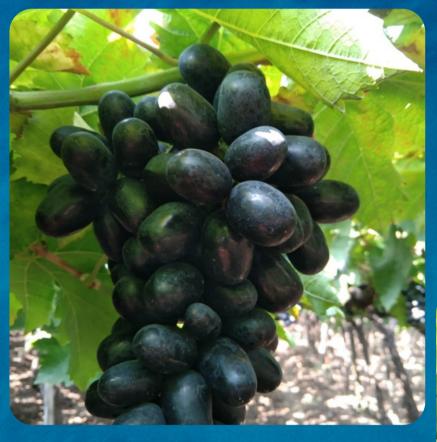

Grapes

#### Appearance

Grapes come in a variety of colors, including red, green, black, and purple.

#### Size

The size of grapes can vary, but they are generally small to medium-sized berries, with diameters ranging from about 1/2 inch to 1 inch (1.3 to 2.5 cm).

#### **Texture**

The texture of grapes is typically firm and crisp, and the inner flesh is succulent and juicy.

#### **Seasonal Availability**

Grapes are typically harvested in late summer or early fall, depending on the region and variety.

Ginger