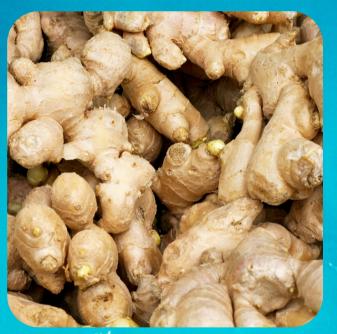

#### **Appearance**

Ginger has a knobby, irregular-shaped rhizome with a tan or light brown skin.

#### Size

Ginger roots vary in size, but they are generally elongated and can range from a few inches to several inches in length.

#### **Texture**

The flesh of ginger can be fibrous and juicy. Young ginger tends to be more tender, while older ginger can have a firmer, stringier texture.

#### Cultivation

Ginger is a tropical plant that thrives in warm and humid conditions.