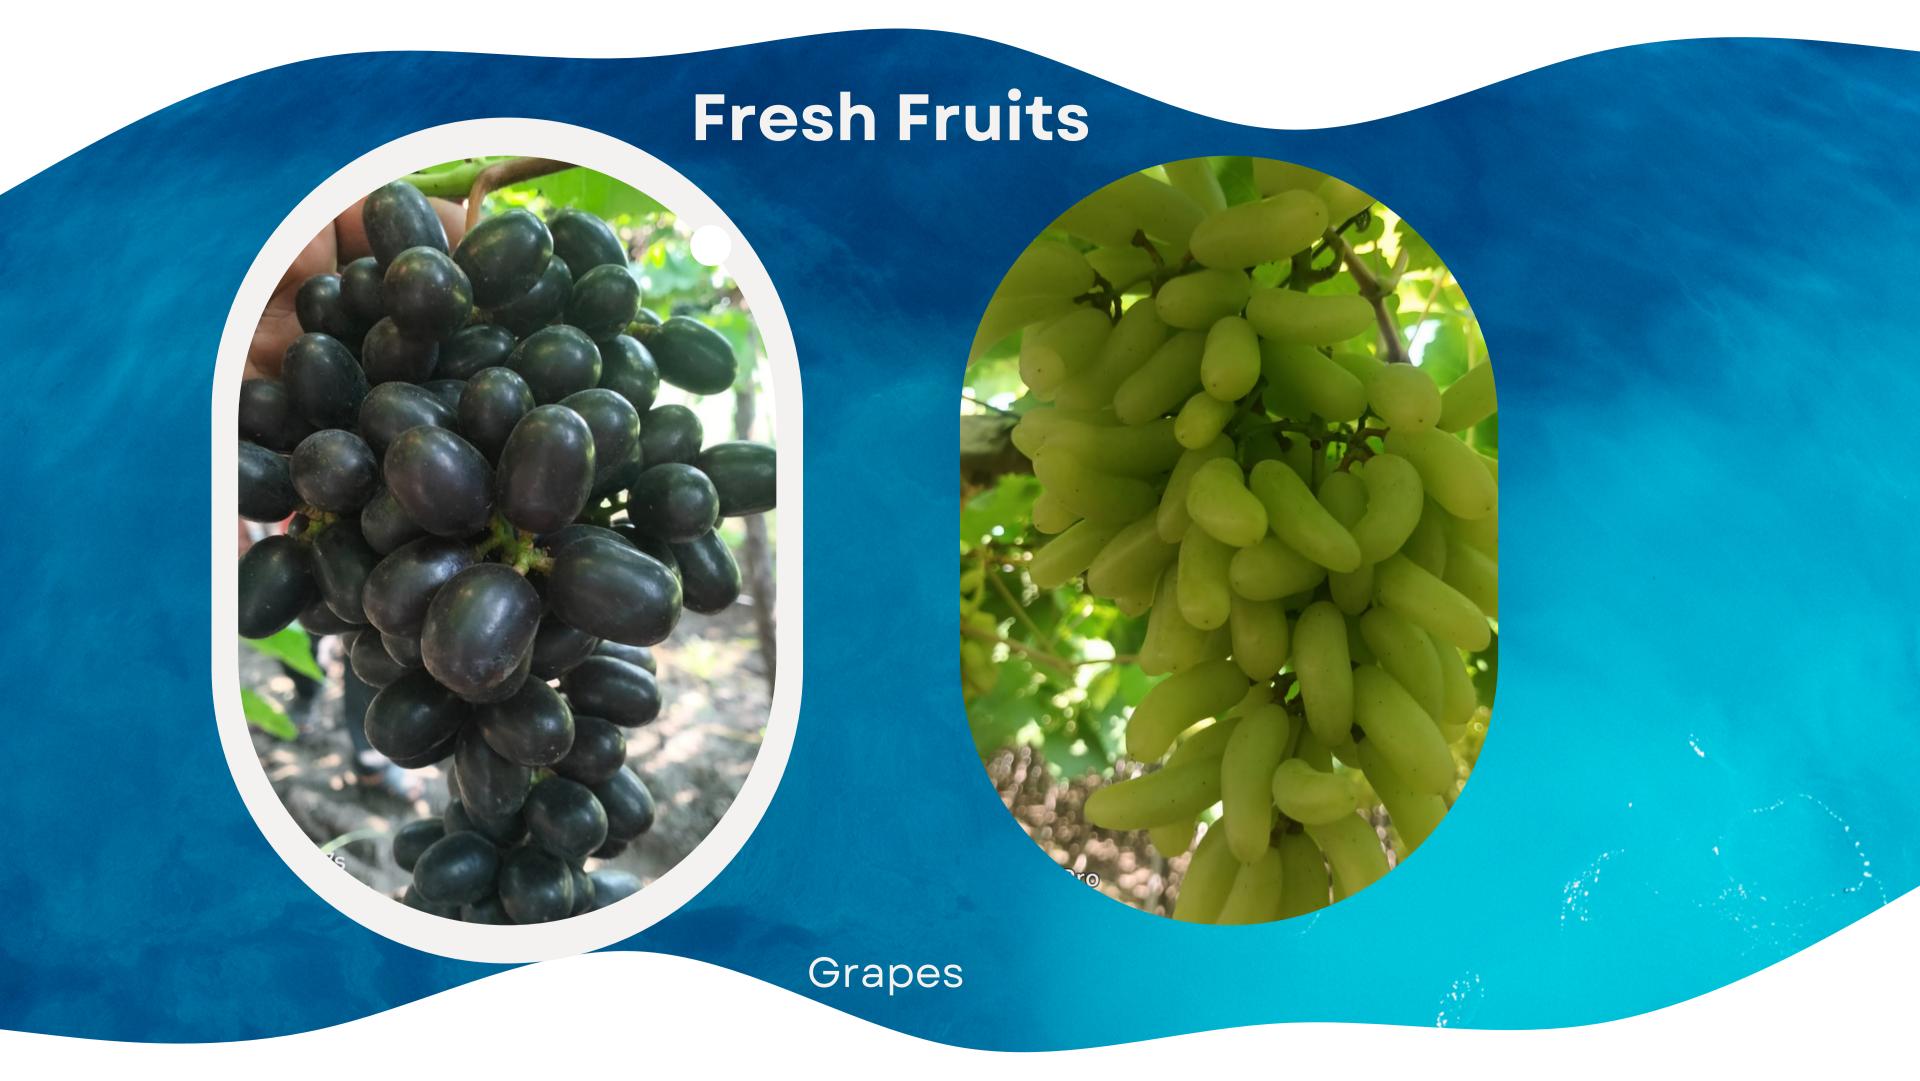

Grapes

#### Appearance

Grapes come in a variety of colors, including red, green, black, and purple.

#### Size

The size of grapes can vary, but they are generally small to medium-sized berries, with diameters ranging from about 1/2 inch to 1 inch (1.3 to 2.5 cm).

#### **Texture**

The texture of grapes is typically firm and crisp, and the inner flesh is succulent and juicy.

#### **Seasonal Availability**

Grapes are typically harvested in late summer or early fall, depending on the region and variety.

Ginger