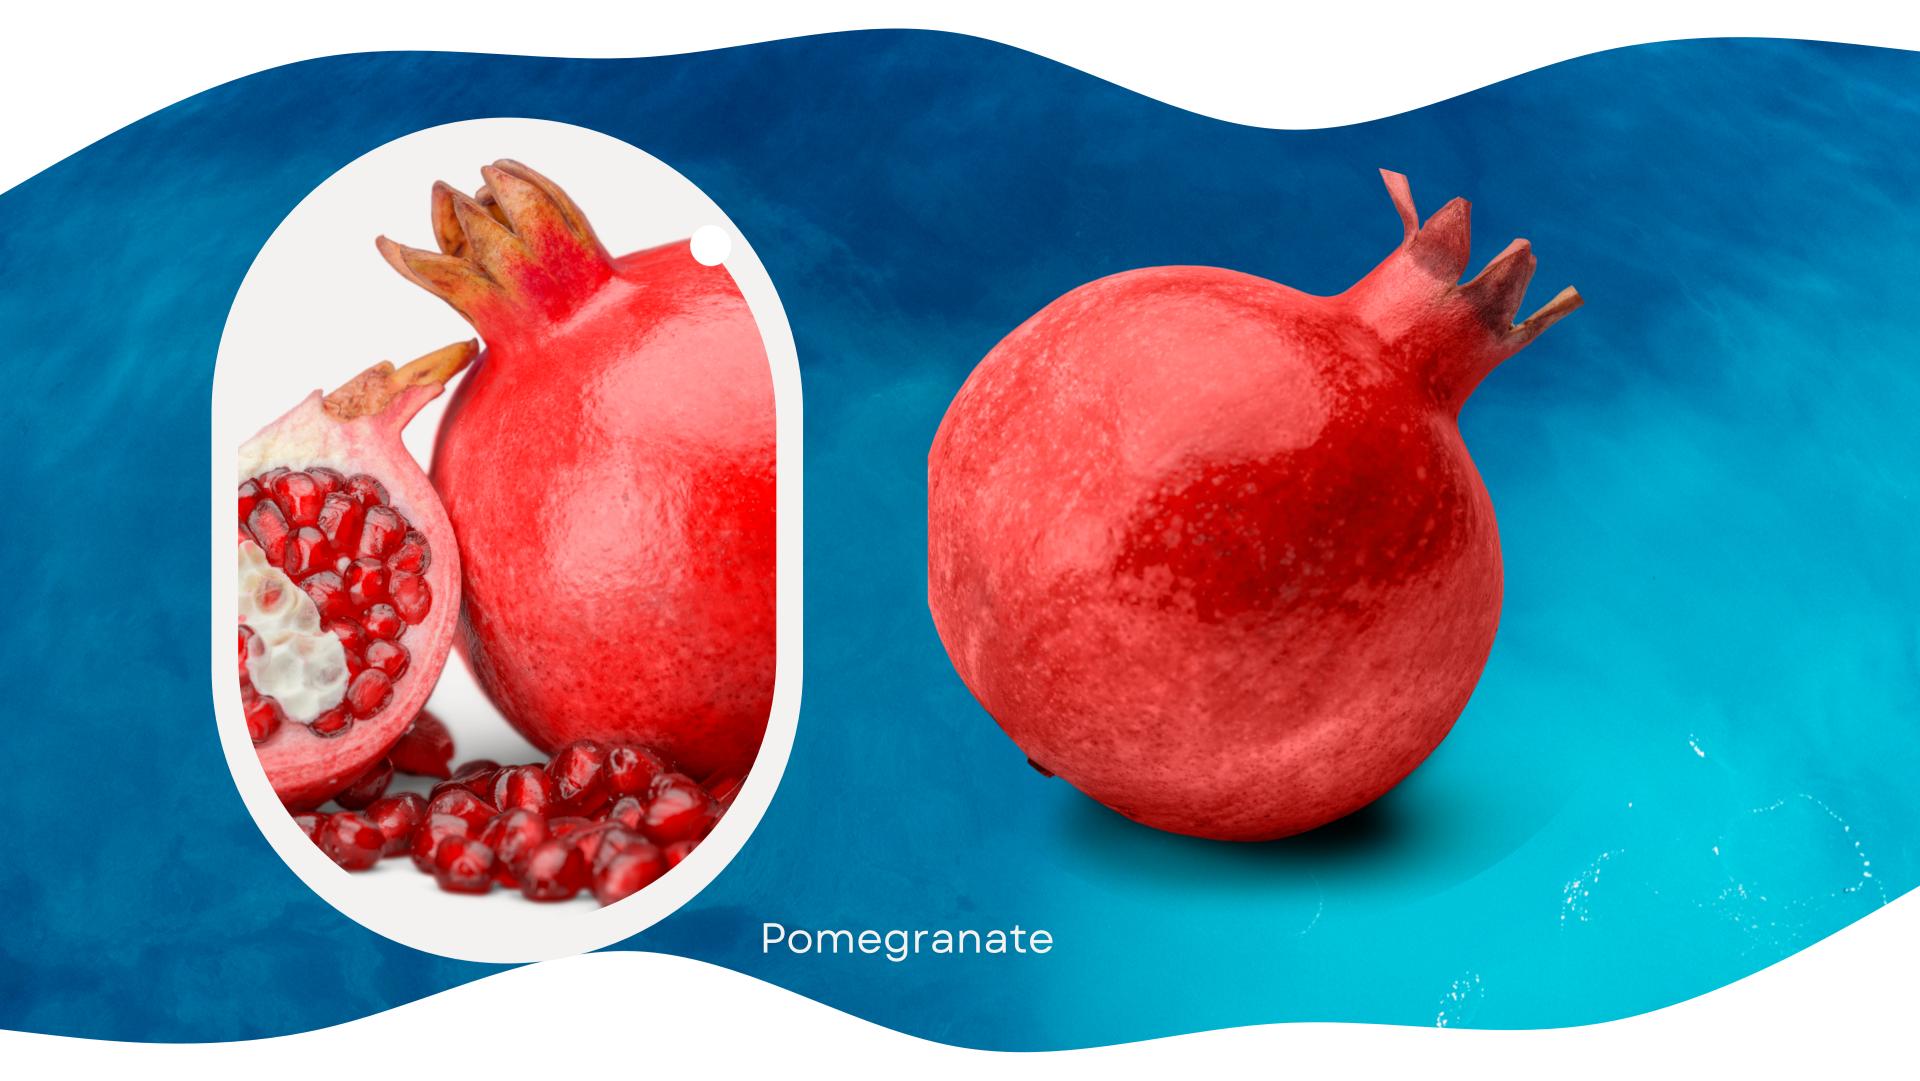

**Pomegranate** 

#### **Exterior Appearance**

Pomegranates are round to slightly hexagonal fruits with a diameter similar to that of an apple. The shape is often slightly irregular

#### **Flavor Profile**

Pomegranates have a unique flavor characterized by a balance of sweetness and tartness.

#### **Nutrient Content**

Pomegranates are rich in nutrients, including vitamin C, potassium, and fiber. They are also packed with antioxidants, such as punicalagins