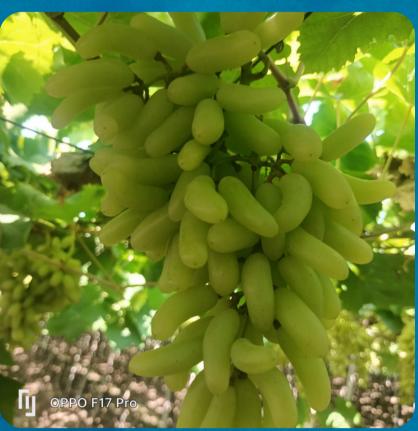

Grapes

#### Appearance

Grapes come in a variety of colors, including red, green, black, and purple.

#### Size

The size of grapes can vary, but they are generally small to medium-sized berries, with diameters ranging from about 1/2 inch to 1 inch (1.3 to 2.5 cm).

#### **Texture**

The texture of grapes is typically firm and crisp, and the inner flesh is succulent and juicy.

#### **Seasonal Availability**

Grapes are typically harvested in late summer or early fall, depending on the region and variety.

Ginger