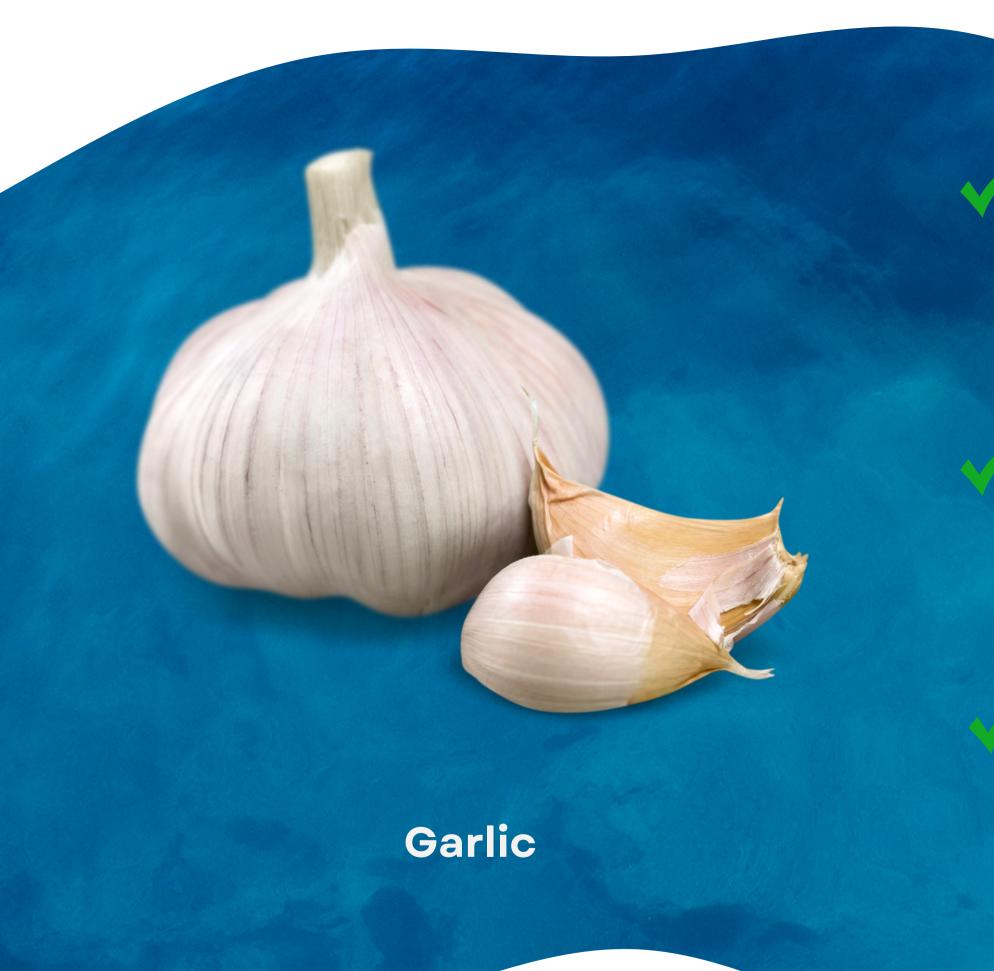

#### **Bulb Structure**

Garlic is characterized by a bulb, which is composed of multiple individual cloves encased in a papery, white-to-purple skin.

#### **Aromatic Flavor**

Garlic has a strong, pungent aroma and a robust, savory flavor. When cooked, it adds depth and complexity to dishes, enhancing their overall tast

#### **Culinary Versatility**

Widely used in global cuisines, garlic is a versatile ingredient. It can be sautéed, roasted, minced, or used raw, providing different intensities of flavor depending on the preparation method.