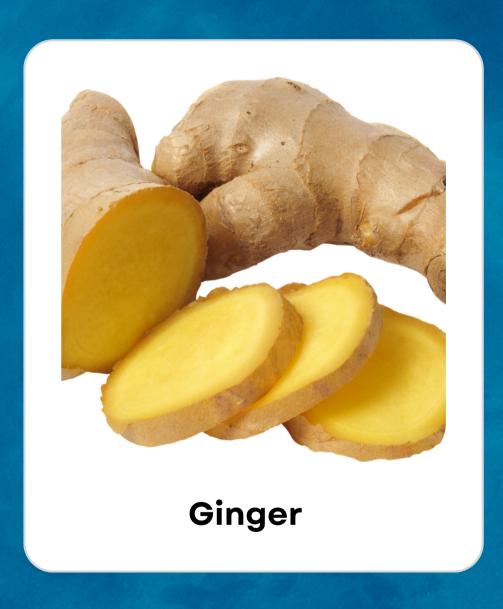

#### **Appearance**

Ginger has a knobby, irregular-shaped rhizome with a tan or light brown skin.

#### Size

Ginger roots vary in size, but they are generally elongated and can range from a few inches to several inches in length.

#### **Texture**

The flesh of ginger can be fibrous and juicy. Young ginger tends to be more tender, while older ginger can have a firmer, stringier texture.

#### Cultivation

Ginger is a tropical plant that thrives in warm and humid conditions.