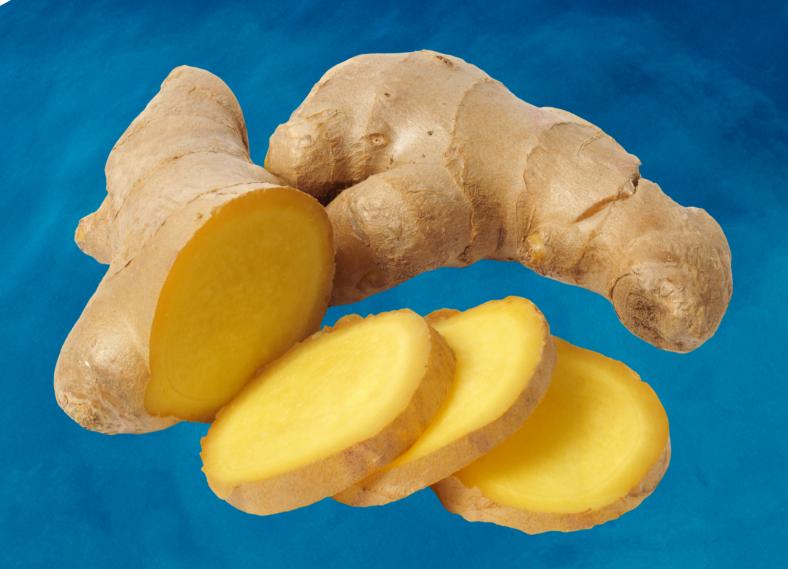

#### **Appearance**

Ginger has a knobby, irregular-shaped rhizome with a tan or light brown skin.

#### Size

Ginger roots vary in size, but they are generally elongated and can range from a few inches to several inches in length.

#### **Texture**

The flesh of ginger can be fibrous and juicy. Young ginger tends to be more tender, while older ginger can have a firmer, stringier texture.

#### Cultivation

Ginger is a tropical plant that thrives in warm and humid conditions.