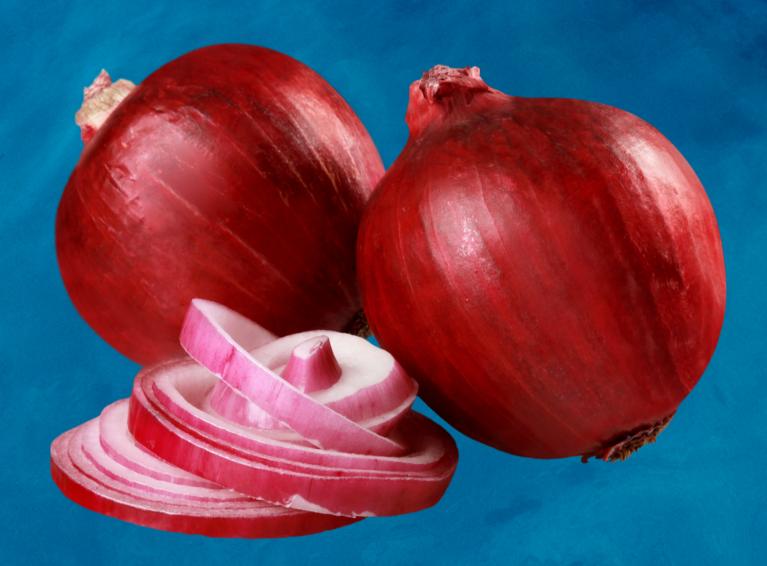

#### **Our Products**

**Red Onion** 

#### **Fiery Affirmations**

These opinions are passionately held beliefs that are unwavering and fervently expressed. They often come with strong emotional conviction and can be seen as the core principles guiding someone's worldview.

#### **Energetic Preferences**

These opinions are expressed with energy and enthusiasm but are not necessarily deeply held beliefs.

**Rose Onion** 